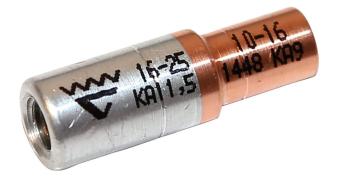

## AKS1625-1016

- Joint from Al conductor to Cu conductor.
- Two crimps for Al, normally one for Cu.

Al Cu through connector for transition from stranded 16-25 mm<sup>2</sup> Al-conductors to Cu 10-16 mm² solid, stranded or multi-stranded conductors or screen. When crimping the Cu section, place the dies between the mark on the sleeve and the edge of the Cu section. Used with Elpress certified system V600.

Item number: 7333-413000 EAN: **7393487049253** 

s1 (mm): 17 d (mm): 6.2 D (mm): 11,5 L (mm): 36.5 d1 (mm): 6 D1 (mm): 9

s (mm) - strip length: 19

AWG/MCM Stranded Al: 6 - 4 AWG

AWG/MCM Cu: 8 - 6 AWG mm<sup>2</sup> Stranded Al: 16-25

mm<sup>2</sup> Cu: **10-16** 

Winding (mm<sup>2</sup>): Al 16-30