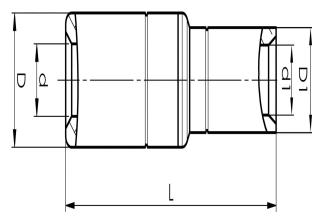

Item number: 7333-413000 EAN: **7393487049253** 

s1 (mm): 17 d (mm): 6.2 D (mm): 11,5 L (mm): 36.5 d1 (mm): 6 D1 (mm): 9

s (mm) - strip length: 19

AWG/MCM Stranded Al: 6 - 4 AWG

AWG/MCM Cu: 8 - 6 AWG mm<sup>2</sup> Stranded Al: 16-25