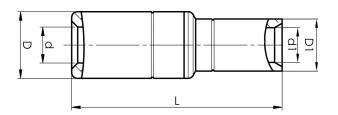

AlCu through connector, from Al conductor to Cu conductor. For stranded Al cable 240 mm<sup>2</sup> to stranded/multi-stranded Cu cable 50 mm<sup>2</sup>. When crimping the Cu section, place the dies between the mark on the sleeve and the edge of the Cu section. Used with Elpress certified systems V1300, V250.

Item number: 7333-405300 EAN: **7393487010192** 

s1 (mm): 23 d (mm): 19.8 D (mm): 32 L (mm): 91 d1 (mm): 11 D1 (mm): 14.5

s (mm) - strip length: 61

AWG/MCM Stranded Al: 450 MCM AWG/MCM Cu: 1/0 AWG mm<sup>2</sup> Stranded Al: 240

mm<sup>2</sup> Cu: **50** 

Screen conductor (mm<sup>2</sup>): 57