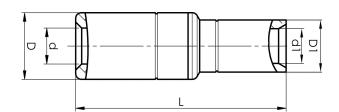

Item number: 7333-443200 EAN: **7393487020511** 

s1 (mm): 14 d (mm): 6.8 D (mm): 13 L (mm): 45.5 d1 (mm): **5** D1 (mm): 8

s (mm) - strip length: 29

AWG/MCM Stranded Al: 4 AWG AWG/MCM Solid Al: 2 AWG AWG/MCM Cu: 8 AWG mm<sup>2</sup> Stranded Al: 25 mm<sup>2</sup> Solid Al: 35 mm² Cu: 10