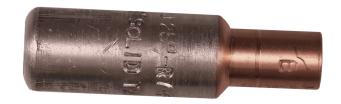

## AKS25-16

- Connector from Al conductor to Cu conductor.
- Stranded/solid Al conductors, stranded/multistranded Cu conductors.
- For multi-stranded Cu conductors, contact crimping using the Dual system is recommended.
- Two crimps are required for AI, normally one for Cu.

AlCu through connector, from Al conductor to Cu conductor. For stranded Al cable 25 mm<sup>2</sup>, or for solid Al cable 35 mm<sup>2</sup>, to stranded/multi-stranded Cu cable 16 mm<sup>2</sup>. When crimping the Cu section, place the dies between the mark on the sleeve and the edge of the Cu section. Used with Elpress certified systems V1300, V250.