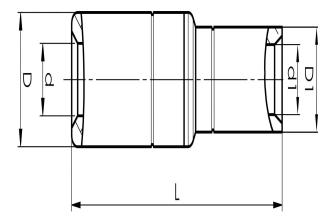

Item number: 7333-400100 EAN: **7393487009684** 

s1 (mm): 15 d (mm): 6.8 D (mm): 13 L (mm): 45.5 d1 (mm): 6 D1 (mm): 9

s (mm) - strip length: 29

AWG/MCM Stranded Al: 4 AWG AWG/MCM Solid Al: 2 AWG AWG/MCM Cu: 6 AWG mm<sup>2</sup> Stranded Al: 25 mm<sup>2</sup> Solid Al: 35 mm<sup>2</sup> Cu: 16