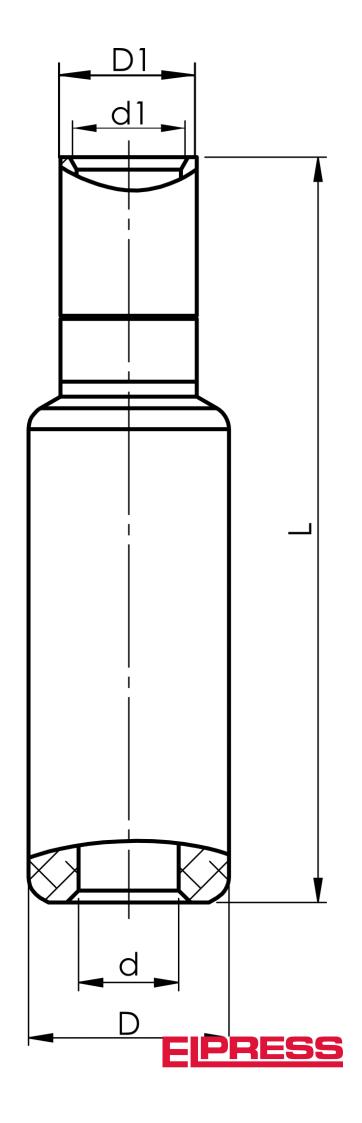

Item number: 7333-448400 EAN: 7393487060609

s1 (mm): 40 d (mm): 22.3 D (mm): 37 L (mm): 126.5 d1 (mm): 22.5 D1 (mm): 29

s (mm) - strip length: 68

AWG/MCM Stranded Al: 550 MCM

AWG/MCM Cu: 450 MCM mm<sup>2</sup> Stranded Al: 300

mm<sup>2</sup> Cu: 240