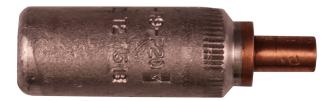

AlCu through connector, from Al conductor to Cu conductor. For stranded Al cable 50 mm<sup>2</sup>, or for solid Al cable 70 mm<sup>2</sup>, to stranded/multi-stranded Cu cable 10 mm<sup>2</sup>. When crimping the Cu section, place the dies between the mark on the sleeve and the edge of the Cu section. Used with Elpress certified systems V1300, V250.