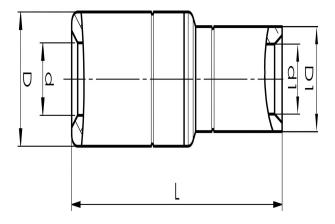

Item number: **7333-404700** EAN: **7393487010130** 

s1 (mm): **14** d (mm): **9.6** D (mm): **20** L (mm): **66** d1 (mm): **5** D1 (mm): **8** s (mm) - strip length: **45** 

AWG/MCM Stranded Al: **1/0 AWG** AWG/MCM Solid Al: **20 AWG** AWG/MCM Cu: **8 AWG** mm<sup>2</sup> Stranded Al: **50** mm<sup>2</sup> Solid Al: **70** mm<sup>2</sup> Cu: **10** 