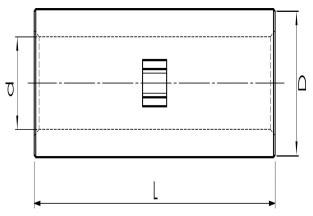

Item number: 7303-231600 EAN: **7393487019775** 

d (mm): 42.5 D (mm): 53 L (mm): 175

s (mm) - strip length: 88

AWG/MCM Cu: 1500 MCM

mm<sup>2</sup> Cu: **800** 