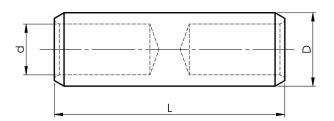

Item number: 7303-103600 EAN: 7393487078147

d (mm): 22.5 D (mm): 29 L (mm): 76

s (mm) - strip length: 32

AWG/MCM Cu: 450 MCM

mm<sup>2</sup> Cu: 240