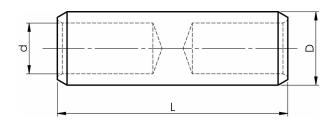

Item number: 7303-103700 EAN: 7393487078154

d (mm): 24.5 D (mm): 31,5 L (mm): 88

s (mm) - strip length: 37

AWG/MCM Cu: 550 MCM

mm<sup>2</sup> Cu: 300