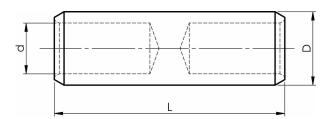

Item number: 7303-103800 EAN: 7393487086159

d (mm): 30 D (mm): 38 L (mm): 105

s (mm) - strip length: 45

AWG/MCM Cu: 700 MCM

mm<sup>2</sup> Cu: 400