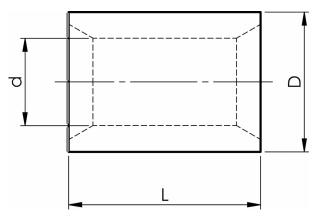

d (mm): **24** D (mm): **30** L (mm): **30** 

AWG/MCM Cu: **450 MCM** mm<sup>2</sup> Cu: **220-255** 