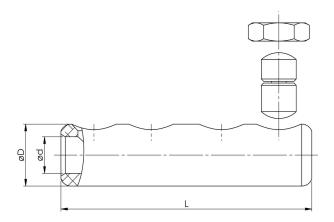

Item number: **7320-010300** EAN: **7393487026780** 

d (mm): **16** D (mm): **27,0** L (mm): **114** s (mm) - strip length: **58** 

Max voltage (kV): 1-36

Screen conductor (mm<sup>2</sup>): **70-95** Cable type Round (mm<sup>2</sup>): **95-150** Cable type Sector (mm<sup>2</sup>): **95-120** 