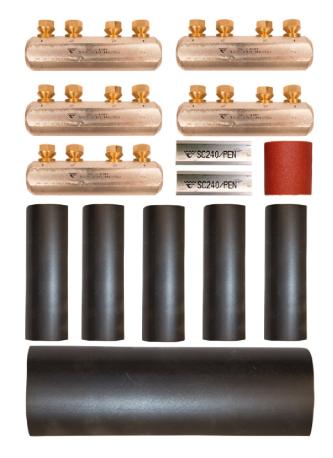

Connector kit for splicing plastic insulated 5conductor cable for AI or Cu conductors up to 1 kV, round cable 95-240 mm<sup>2</sup>, sector formed cable 95-240 mm<sup>2</sup> (acc. to IEC 60228). Comes complete with screw connectors, insulation, emery cloth, 2 filler pieces, vulcanising tape and instructions for use.

Item number: 7321-008400 EAN: 7393487059795

Max voltage (kV): 1

Screen conductor (with filling piece), Min (mm<sup>2</sup>): 29-146 (SC240/PEN)

Screen conductor (with filling piece), Max (mm<sup>2</sup>):

29-146 (SC240/PEN)

Cable type Round (mm<sup>2</sup>): 95-240 Cable type Sector (mm²): 95-240