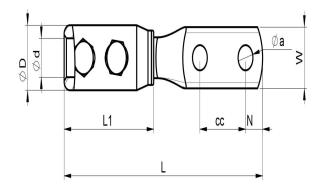

W (mm): 31.5 N (mm): 15 cc (mm): 40 d (mm): 20 D (mm): 33,5 L1 (mm): 79 L (mm): 174 L2 (mm): 70

t (mm) - palm thickness: **7.9** s (mm) - strip length: **75** 

Screw: M12x2

Max voltage (kV): 1-36

Cable type Round (mm<sup>2</sup>): 185-240