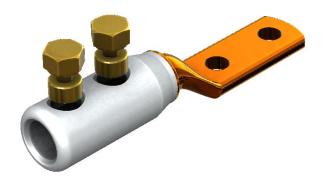

## SL240R-12X2-40

- shearbolt material: brass for minimum friction
- threaded shear-off shearbolts for easy handling
- voltage range 1-36 kV
- meets the requirements of IEC standard 61238-1:2003
- the terminals are of the bimetallic type for best functionality

Shearbolt terminal 1-36 kV suitable for both Al and Cu class 1 and class 2 cable, with two M12 holes in the palm. Round cable 185-240 mm<sup>2</sup>.

Item number: **7334-016000** EAN: **7393487049086** 