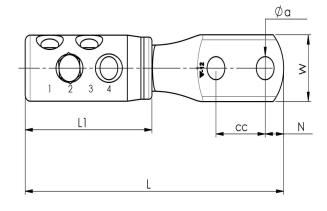

a (mm): 12 W (mm): 42 N (mm): 15 cc (mm): 40 d (mm): 25.8 D (mm): 41,5 L1 (mm): 103 L (mm): 210 L2 (mm): 70

t (mm) - palm thickness: **9.6** s (mm) - strip length: **99** 

Screw: M12x2

Max voltage (kV): 1-36

Cable type Round (mm<sup>2</sup>): 300-400