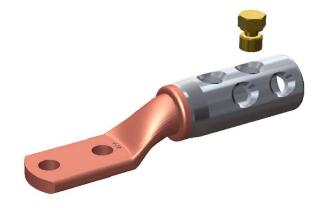

## SL400R-12X2-40

- shearbolt material: brass for minimum friction
- threaded shear-off shearbolts for easy handling
- voltage range 1-36 kV
- meets the requirements of IEC standard 61238-1:2003
- the terminals are of the bimetallic type for best functionality

Shearbolt terminal 1-36 kV suitable for both Al and Cu class 1 and class 2 cable, with two M12 holes in the palm. Round cable 300-400 mm<sup>2</sup>.

Item number: **7334-016200** EAN: **7393487049062** 