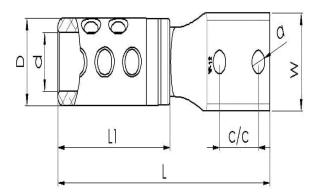

Shearbolt terminal 1-36 kV suitable for both Al and Cu class 1 and class 2 cable, with two M12 holes in the palm. Round cable 630 mm<sup>2</sup>.

Item number: 7334-016400 EAN: 7393487049079

a (mm): 12 W (mm): 55 N (mm): 17 cc (mm): 40 d (mm): 33 D (mm): 49,0 L1 (mm): 115 L (mm): 218 L2 (mm): 65

t (mm) - palm thickness: 11.7 s (mm) - strip length: 108

Screw: M12x2

Max voltage (kV): 1-36

Cable type Round (mm²): 630