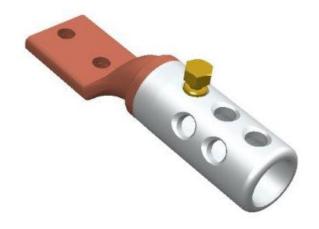

## SL630B-12X2-40

- shearbolt material: brass for minimum friction
- threaded shear-off shearbolts for easy handling
- voltage range 1-36 kV
- meets the requirements of IEC standard 61238-
- the terminals are of the bimetallic type for best functionality

Shearbolt terminal 1-36 kV suitable for both Al and Cu class 1 and class 2 cable, with two M12 holes in the palm. Round cable 630 mm<sup>2</sup>.

Item number: 7334-016400 EAN: 7393487049079

a (mm): 12 W (mm): 55 N (mm): 17 cc (mm): 40 d (mm): 33 D (mm): 49,0 L1 (mm): 115 L (mm): 218 L2 (mm): 65