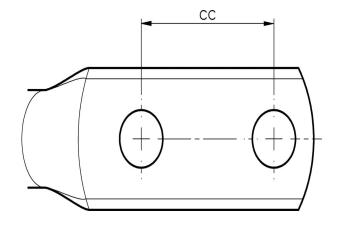

Shearbolt terminal 1-36 kV suitable for both Al and Cu class 1 and class 2 cable, with two M12 holes in the palm. Round cable 630 mm<sup>2</sup>.

Item number: 7334-016400 EAN: 7393487049079

a (mm): 12 W (mm): 55 N (mm): 17 cc (mm): 40 d (mm): 33 D (mm): 49,0 L1 (mm): 115 L (mm): 218 L2 (mm): 65