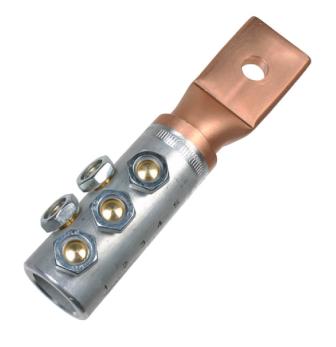

## SL630R-14

- shearbolt material: brass for minimum friction
- reversible shear-off shearbolts
- voltage range 1-36 kV
- meets the requirements of IEC standard 61238-1:2003
- the terminals are of the bimetallic type for best functionality

Shearbolt terminal 1-36 kV suitable for both Al and Cu class 1 and class 2 cable, with M14 hole in the palm. Round cable 500-630 mm<sup>2</sup>.

Item number: **7334-011300** EAN: **7393487033283** 

a (mm): 14 W (mm): 55 N (mm): 30 d (mm): 33 D (mm): 49 L1 (mm): 129 L (mm): 243