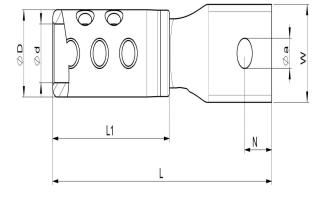

Shearbolt terminal 1-36 kV suitable for both Al and Cu class 1 and class 2 cable, with M14 hole in the palm. Round cable 500-630 mm<sup>2</sup>.

Item number: **7334-011300** EAN: **7393487033283** 

a (mm): 14 W (mm): 55 N (mm): 30 d (mm): 33 D (mm): 49 L1 (mm): 129 L (mm): 243

t (mm) - palm thickness: **12** s (mm) - strip length: **120** 

Screw: M14

Max voltage (kV): 1-36

Cable type Round (mm<sup>2</sup>): 500-630